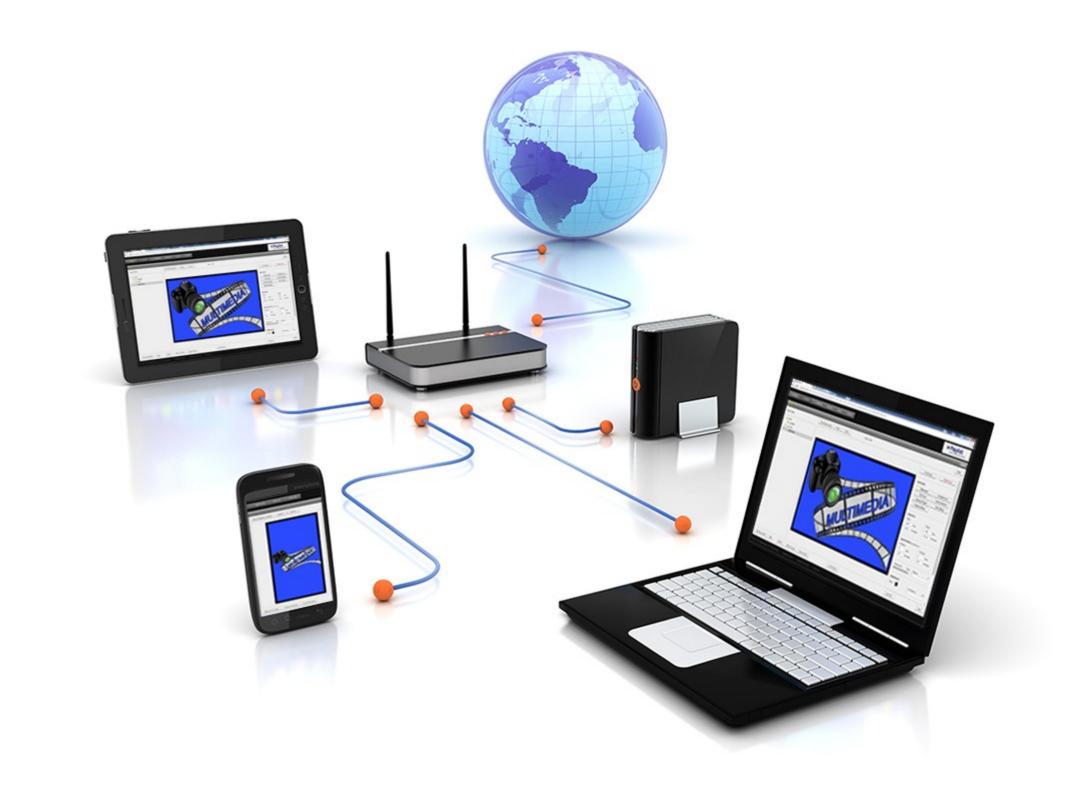

Update Content via PC, MAC, Tablet or Smart Phone

WAN, LAN, Ethernet, Wi-Fi, 3G, 4G Connectivity

Google Chrome Web Portal UI

Host Your Own Content Server\*

Cloud Hosting\*

Update Content via PC, MAC, Tablet or Smart Phone

WAN, LAN, Ethernet, Wi-Fi, 3G, 4G Connectivity

Cloud Hosting\*

Host Your Own Content Server\*

Email & Text Pre-Set Alerts

Windows 7 OS (MAC, Linux, Android coming soon)

Google Chrome Web Portal UI

Update Content via PC, MAC, Tablet or Smart Phone

WAN, LAN, Ethernet, Wi-Fi, 3G, 4G Connectivity

Cloud Hosting\*

\* HDMI Input Capture - Requires ViewTV HDMI to USB 3.0 Adaptor