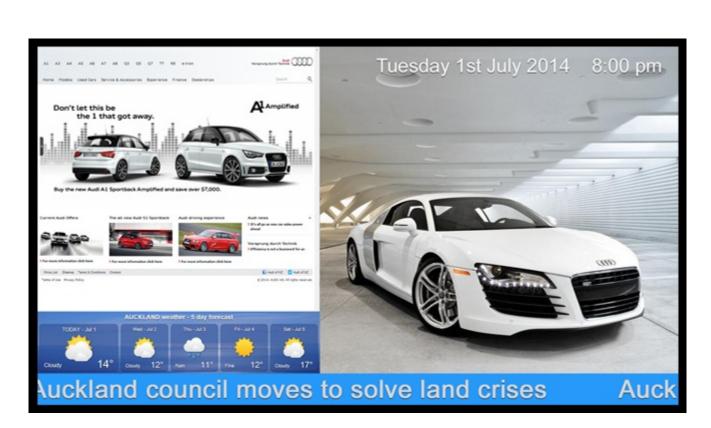

#### PLAYLIST SOFTWARE OVERVIEW

ViewTV " Playlist " Digital Signage Software has the capability to produce and control multiple content zones. Each zone can be populated with an individual Playlist of mixed media content such as Videos, Images, Scrolling Text, Weather/News Widgets, Websites, HTML, Flash RSS Feeds etc..

Resize, position, and snap layer zones with a simple click and drag!. You can also can manually set pixel or percentage measurements to achieve pixel-accurate Alignment of zones or lock zones to desired aspect ratios (16:9, 5:4, or 4:3) etc... You can also display Live TV, HDMI Feeds or Network Streams in Full HD 1080P. Our RSS subscriber features also enables you to automatically collect and display live text RSS crawl feeds from any site over a network.